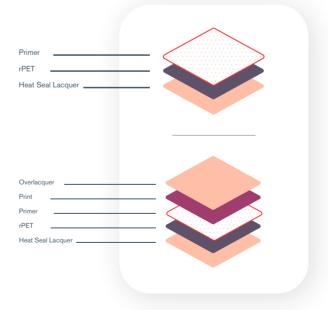

For the most part rPET looks and feels the same as standard PET and has the same optical and machine properties. Recycling plastics also helps decrease the amount of plastic waste that enters landfills.