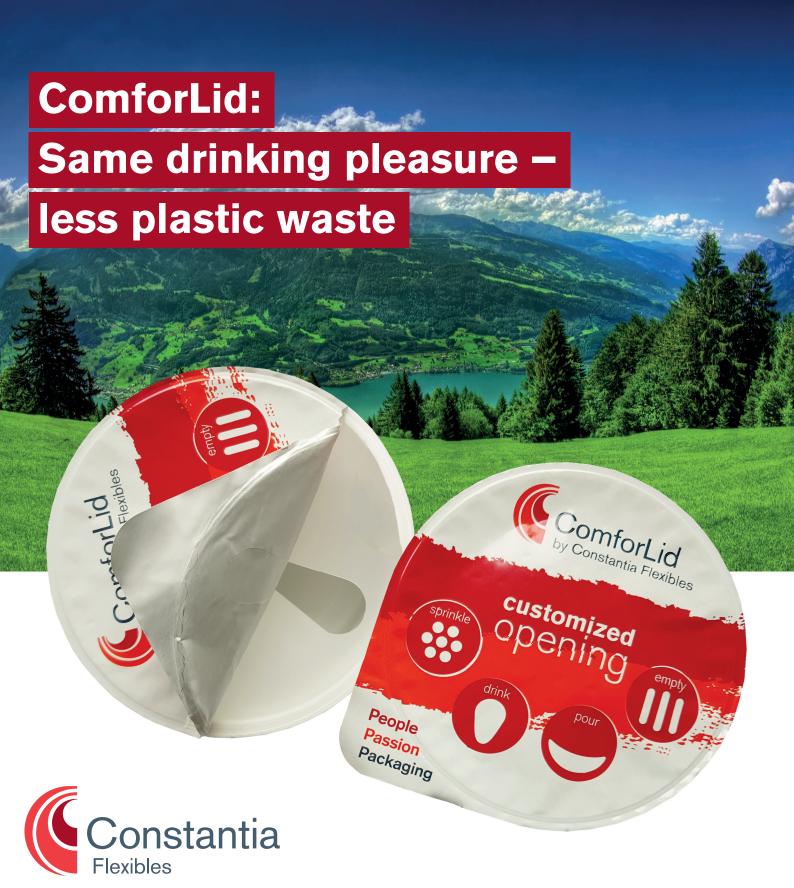

## THE SUSTAINABLE ALTERNATIVE FOR LESS PLASTIC WASTE – FOR ALL OF US AND THE ENVIRONMENT.

ComforLid by Constantia Flexibles, is a perfect addition to Constantia's Ecolutions family product range. It replaces a conventional plastic snap on cups and straws through an integrated drink opening in the lid, which makes a lasting contribution to reducing plastic waste.

Same drinking pleasure -

# less plastic waste