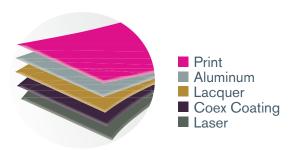

#### **HOW DOES COMFORLID WORK?**

The innovative ComforLid is a double layer die cut lid composed of one aluminum layer and a coextrusion plastic layer.

The consumer peels off the aluminum layer; the plastic layer with the perfectly placed opening remains on the cup.

#### **HOW IS COMFORLID PRODUCED?**

The opening in the plastic layer is created using a laser, which means there is an infinite number of different shapes that can be created.

- Runs on conventional filling lines
- No investment required on the customer side
- Seals to PP-Cups