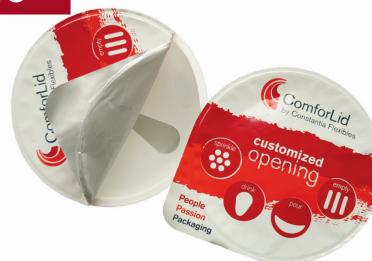

#### **HOW DOES COMFORLID WORK?**

The innovative ComforLid is a double layer die cut lid composed of one aluminum layer and a coextrusion plastic layer.

The consumer peels off the aluminum layer; the plastic layer with the perfectly placed opening remains on the cup.

- ✓ Convenient drinking pleasure, without the need for a plastic snap-on lid and straw
- ✓ Infinite openings shape options
- ✓ Hygienically clean and protected drink opening, which – unlike a plastic snap-on - cannot be removed before consumption or get lost.
- ✓ Microwaveable after peeling off the alu layer