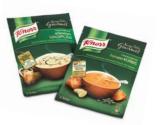

# Foil Laminate for Soup Cubes & Yeast

Mono materials or aluminum laminates with film or paper, in form of folded or sealed cubes.