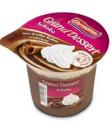

#### **Die Cut 2020**

A coextrusion coated die cut lid with a thin aluminum layer of 20 µm.

#### **Unembossed Lid**

The proven heat seal lacquered unembossed aluminum die cut market standard.