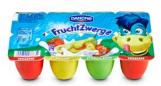

#### **StickPack**

For packing dairy products into a duplex or triplex flow wrap, adapted accordingly to the filling good and the customer request.