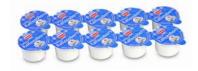

# Product Portfolio **Dairy**



**Die Cut Lids** 

**Reel Fed Lidding** 

**Yellow Fat Wraps & Cheese** 

**Specialities** 

#### **Die Cut 2020**

A coextrusion coated die cut lid with a thin aluminum layer of 20 µm.



#### Alu FFS

Aluminum reel fed lidding material specification for FFS fillers.



### Flow Wrap

Tight and peelable seal on PP and PS containers at significantly lower temperatures, especially for margarine.



#### **StickPack**

For packing dairy products into a duplex or triplex flow wrap, adapted accordingly to the filling good and the customer request.



#### **Unembossed Lid**

The proven heat seal lacquered unembossed aluminum die cut market standard.



#### **Flexpap**

An aluminum free Paper/PET laminate sealing against PS.



#### Comiwrap

An aluminum free yellow fat wrap application.



#### **Topper**

A plastic cover filled with any ingredients e.g. muesli, cornflakes, closed by a die cut lid & applied on top of the yoghurt pot.



## **Paperlid**

The 3-layer aluminum free die cut lid solution.



#### **Banderole**

Paper based banderole to enhance t