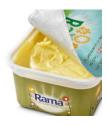

### Flow Wrap

Tight and peelable seal on PP and PS containers at significantly lower temperatures, especially for margarine.