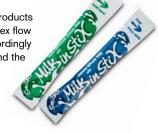

#### **StickPack**

For packing dairy products into a duplex or triplex flow wrap, adapted accordingly to the filling good and the customer request.