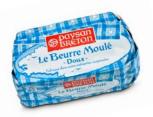

**Die Cut Lids** 

**Reel Fed Lidding** 

**Yellow Fat Wraps & Cheese** 

**Specialities** 

#### **Die Cut 2020**

A coextrusion coated die cut lid with a thin aluminum layer of 20 µm.



#### Alu FFS

Aluminum reel fed lidding material specification for FFS fillers.



### Flow Wrap

Tight and peelable seal on PP and PS containers at significantly lower temperatures, especially for margarine.



#### **StickPack**

For packing dairy products into a duplex or triplex flow wrap, adapted accordingly to the filling good and the customer request.



#### **Unembossed Lid**

The proven heat seal lacquered unembossed aluminum die cut market standard.



#### **Flexpap**

An aluminum free Paper/PET laminate sealing against PS.



#### Comiwrap

An aluminum free yellow fat wrap application.



#### **Topper**

A plastic cover filled with any ingredients e.g. muesli, cornflakes, closed by a die cut lid & applied on top of the yoghurt pot.



## **Paperlid**

The 3-layer aluminum free die cut lid solution.



#### **Banderole**

Paper based banderole to enhance the packaging of a product. High-Gloss and Metallized available.



### Melted Cheese Packaging System

Constantia Flexibles – system supplier for melted Cheese packaging: shell foil, lid foil and tear strip.



## Promotion Coding

Wide array of solutions for promotional coding: Inkjet: the individual code is printed – possible on both sides Reverse print: limited codes available.