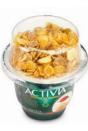

#### **Topper**

A plastic cover filled with any ingredients e.g. muesli, cornflakes, closed by a die cut lid & applied on top of the yoghurt pot.